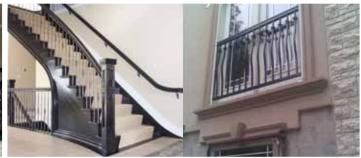

## A modern take on an old classic

The wood and steel combination has been modernized by Stairworks. We incorporate individual steel balusters into our wooden railing system, thus eliminating those unattractive plastic coated metal rails that were commonly seen in the past. All our steel balusters are available in a variety of styles and finishes.