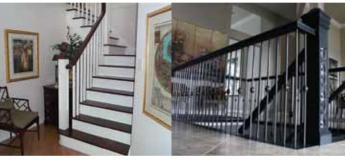

## Timeless beauty with warmth and style

Stairworks offers a wide selection of stair and railing styles; from stocked standards, to customized single orders. All our stairs and railings are available in a variety of wood species from the domestic to the exotic.

## A modern take on an old classic

The wood and steel combination has been modernized by Stairworks. We incorporate individual steel balusters into our wooden railing system, thus eliminating those unattractive plastic coated metal rails that were commonly seen in the past. All our steel balusters are available in a variety of styles and finishes.