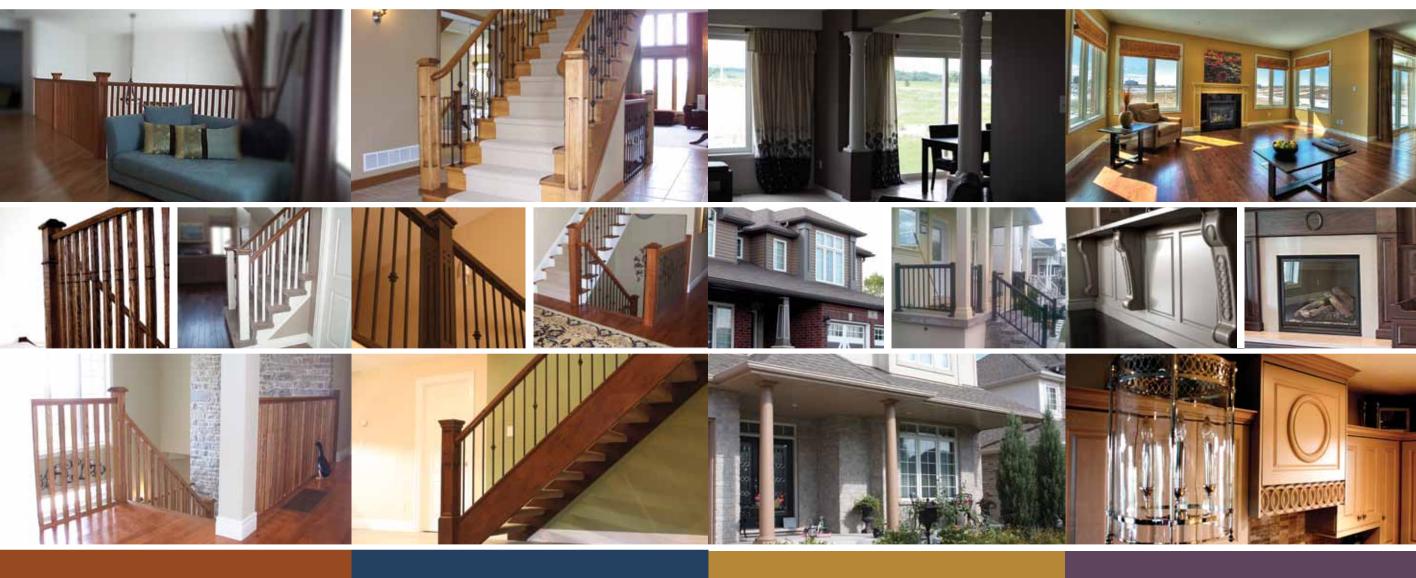

## Timeless beauty with warmth and style

Stairworks offers a wide selection of stair and railing styles; from stocked standards, to customized single orders. All our stairs and railings are available in a variety of wood species from the domestic to the exotic.

## A modern take on an old classic

The wood and steel combination has been modernized by Stairworks. We incorporate individual steel balusters into our wooden railing system, thus eliminating those unattractive plastic coated metal rails that were commonly seen in the past. All our steel balusters are available in a variety of styles and finishes.

## **Enhancing the elegance** of our stairs and railings

Other design enhancement products Stairworks offer are interior | exterior decorative columns. All of our columns can be designed to support, or to wrap around existing structures.

Also available at Stairworks – Exterior Aluminum Railing Systems, in a variety of styles and colours.

## We do custom!

At Stairworks we recognize that it's all in the details. We realize that all of our customers have unique styles and tastes. What separates us from our competition is our ability to create. Our product designs transition from room to room, creating a unifying motif throughout. With our advanced manufacturing capabilities and design experience, the sky's the limit!