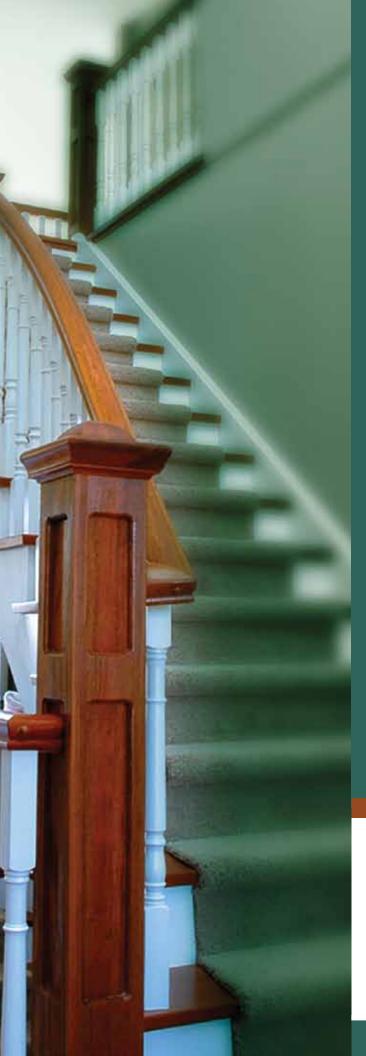

## Timeless beauty with warmth and style

Stairworks offers a wide selection of stair and railing styles; from stocked standards, to customized single orders. All our stairs and railings are available in a variety of wood species from the domestic to the exotic.